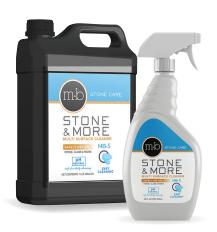

## STONE & MORE

MULII SURFACE CLEANER

## **SAFELY USE ON**

STONE, GLASS & MORE

- pH Neutral
- Safe To Use Daily
- Easy To Use
- Cleans Marble, Granite, Ceramic, Corian,
  Porcelain, Glass, Mirrors and Most hard surfaces
- Work Great on Bath & Kitchen Fixtures

MB-5 Multi Surface uses a pH Neutral combination of special chemicals that quickly and easily cleans marble, granite, ceramic, Corian, porcelain, glass, including mirrors and most other hard surfaces. It also works great on bath and kitchen fixtures. Is safe to use daily and not designed to clean heavily soiled areas or remove soap build-up. (For heavy duty cleaning and removal of soap buildup, use our MB Stone Care MB-3 Soap & Mineral remover.)