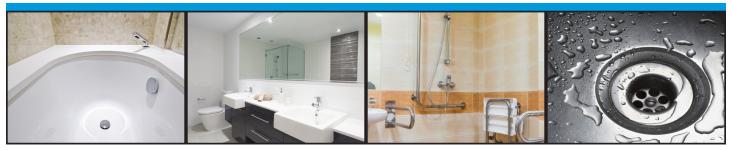

MB-3 Soap and Mineral Deposit Remover is specifically designed to safely dissolve soap and mineral deposits from natural stone, tile, glass and fiberglass. Uses a unique combination of special non-acid chemicals that quickly and easily dissolve and remove dingy, unsanitary soap scum and hard water mineral deposits from shower walls, floors, doors, wash basins and bath tubs.