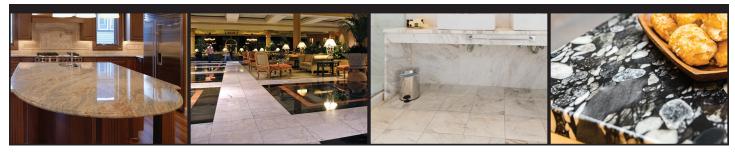

MB-22 Polish is an awesome wet polish powder that will not etch surfaces with splatter. Formulated for calcite - based stones and ter razzo. The following directions are an average recommendation. Different stones may require different quantities of product along with various techniques.