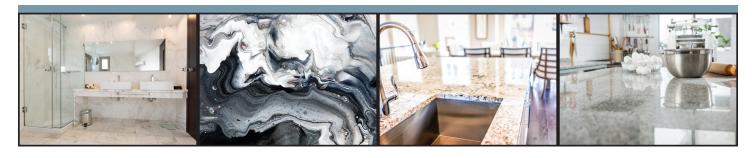

## **Like-New Condition**

MB-13 Stone Shine penetrates, enhances, protects, smooths and beautifies all polished stone surfaces. It adds shine and creates a protective shield that repels water, reduces finger marks, and makes routine cleaning easier! It also visually restores slightly worndown surfaces to like-new condition! It's a terrific product for polished stone countertops, shower enclosures and stainless steel surfaces.