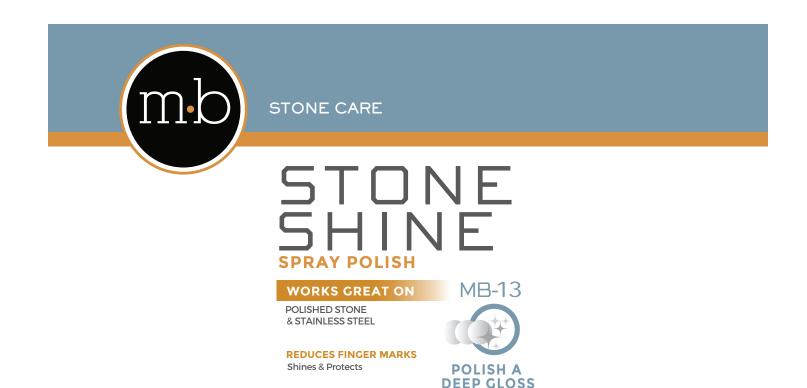

Penetrates, Enhances, Protects, Smooths and

**Beautifies All Polished Stone Surfaces** 

- Creates A Protective Shield
- Easy To Use
- Visually Restores Slightly Worndown Surfaces To

## **Like-New Condition**

MB-13 Stone Shine penetrates, enhances, protects, smooths and beautifies all polished stone surfaces. It adds shine and creates a protective shield that repels water, reduces finger marks, and makes routine cleaning easier! It also visually restores slightly worndown surfaces to like-new condition! It's a terrific product for polished stone countertops, shower enclosures and stainless steel surfaces.