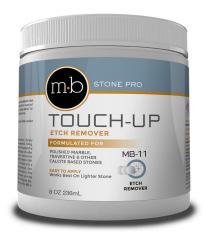

## STONE CARE

## TOUCH-UP

## **FORMULATED FOR**

POLISHED MARBLE, TRAVERTINE & OTHER CALICITE BASED STONES

## EASY TO APPLY

Works Best On Lighter Stone

- Works Without The Need of Power-Tools
- Powerful & Effective
- Eliminates Water Rings and Etches on
  Polished Marble, Travertine and any other
  calcite-based stone
- · Easy To Use

MB-11 Touch-Up is a unique combination of specialty abrasives and catalysts that makes the art of marble polishing relatively easy to implement without the need of any power-tools. MB-11 is designed for spot polishing of most "water rings" and etches on polished marble, travertine and any other calcite-based stone.